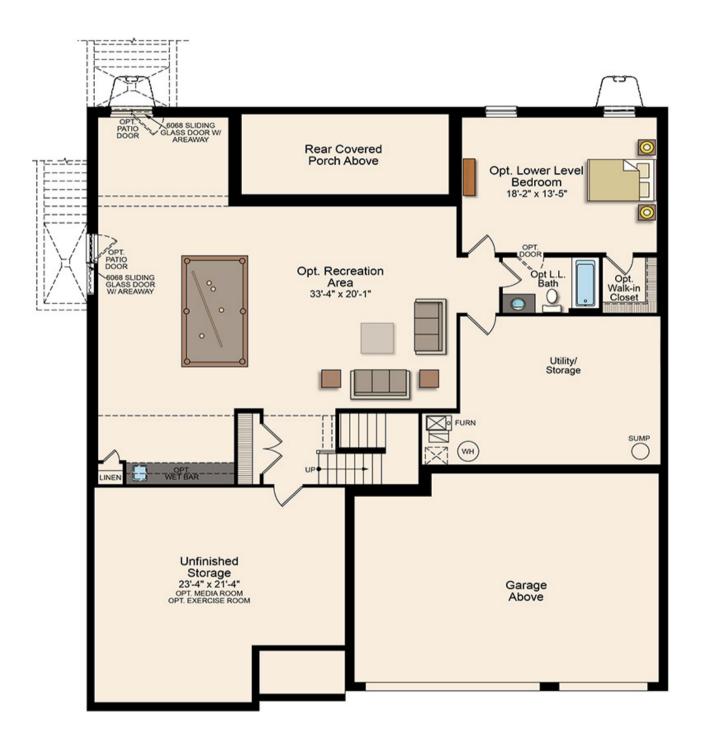

## THE VERMEER

LOWER LEVEL

Approx. 4,630 - 6,130 sq. ft. 5 - 6 Bedrooms, 5.5 - 6.5 Bathrooms with a 2-Car Side-load Garage (Opt. 3 or 4)