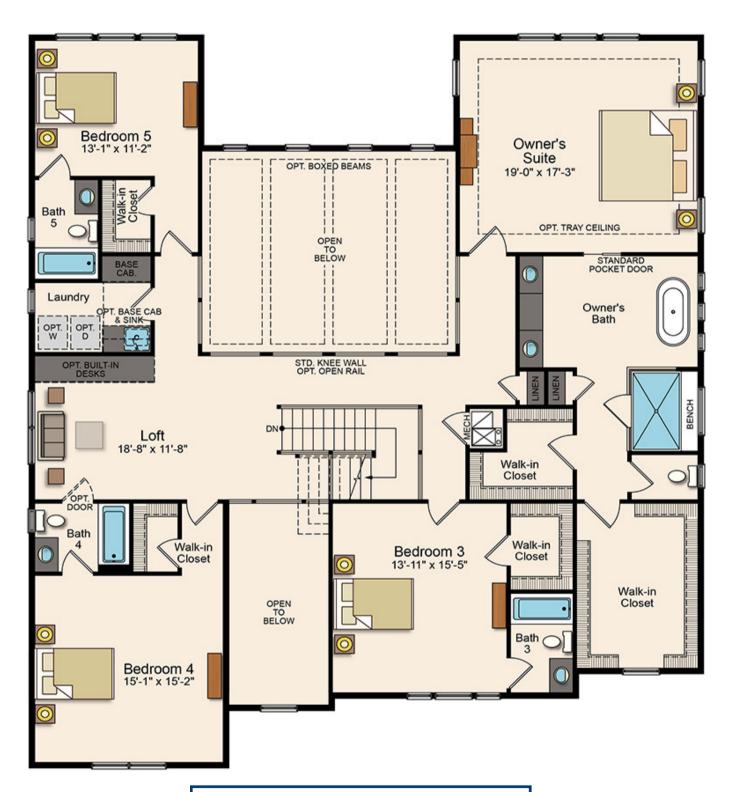

### THE VERMEER

#### SECOND FLOOR

Approx. 4,630 - 6,130 sq. ft. 5 - 6 Bedrooms, 5.5 - 6.5 Bathrooms with a 2-Car Side-load Garage (Opt. 3 or 4)

\*Plan details and dimensions, pricing, amenity details and availability are subject to change without notice. Renderings or images may show structural options that are not available at all communities or on all homesites. Pictures are artist's concepts for illustrative purposes only and should never be relied upon when making any decision relative to the purchase of any property. We reserve the right to substitute equipment, material, appliances, and brand names with items of equal or higher, in our sole opinion, value. Inquire with sales manager for incentive structure as incentives are subject to change at any time. Christopher Companies is Equal Housing Opportunity new home builder.