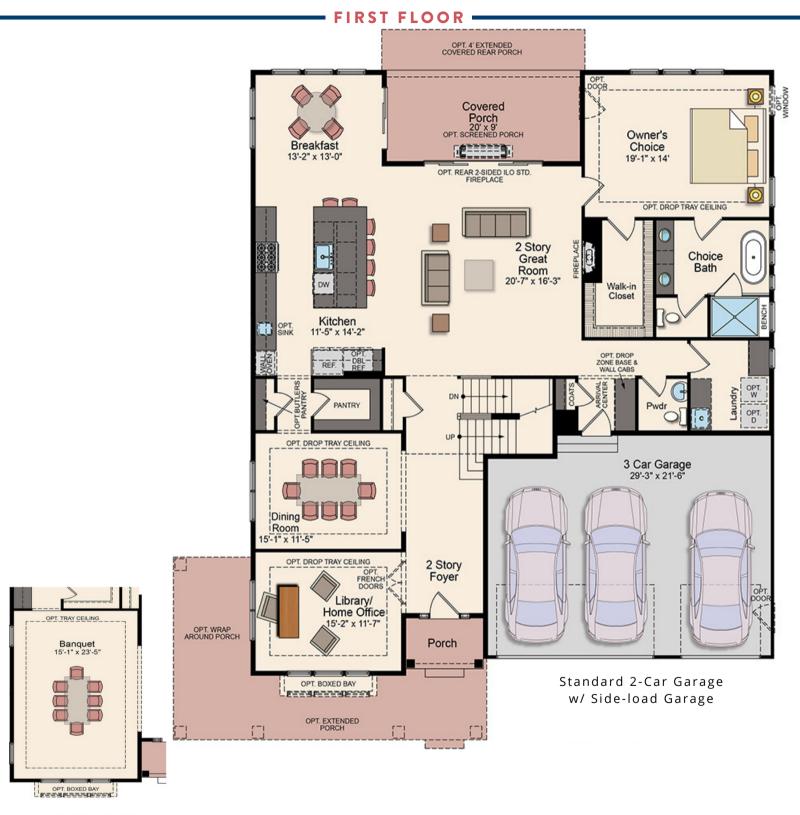

### THE VERMEER

#### SECOND FLOOR

Approx. 4,630 - 6,130 sq. ft. 5 - 6 Bedrooms, 5.5 - 6.5 Bathrooms with a 2-Car Side-load Garage (Opt. 3 or 4)

\*Plan details and dimensions, pricing, amenity details and availability are subject to change without notice. Renderings or images may show structural options that are not available at all communities or on all homesites. Pictures are artist's concepts for illustrative purposes only and should never be relied upon when making any decision relative to the purchase of any property. We reserve the right to substitute equipment, material, appliances, and brand names with items of equal or higher, in our sole opinion, value. Inquire with sales manager for incentive structure as incentives are subject to change at any time. Christopher Companies is Equal Housing Opportunity new home builder.