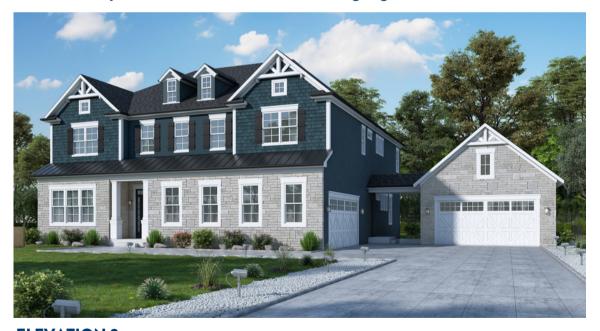

# • THE VERMEER •

**ELEVATIONS** 

**ELEVATION 1** (Shown with optional black windows and detached garage)

ELEVATION 3 (Shown with optional black windows and detached garage)

Approx. 4,630 - 6,130 sq. ft. 5 - 6 Bedrooms, 5.5 - 6.5 Bathrooms with a 2-Car Side-load Garage (Opt. 3 or 4)