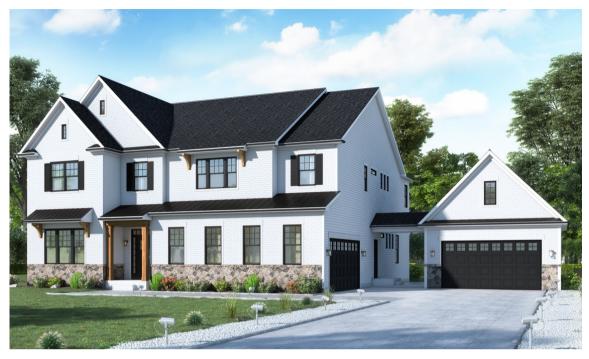

# • THE VERMEER •

**ELEVATIONS** 

**ELEVATION 1** (Shown with optional black windows and detached garage)

ELEVATION 3 (Shown with optional black windows and detached garage)

Approx. 4,630 - 6,130 sq. ft. 5 - 6 Bedrooms, 5.5 - 6.5 Bathrooms with a 2-Car Side-load Garage (Opt. 3 or 4)