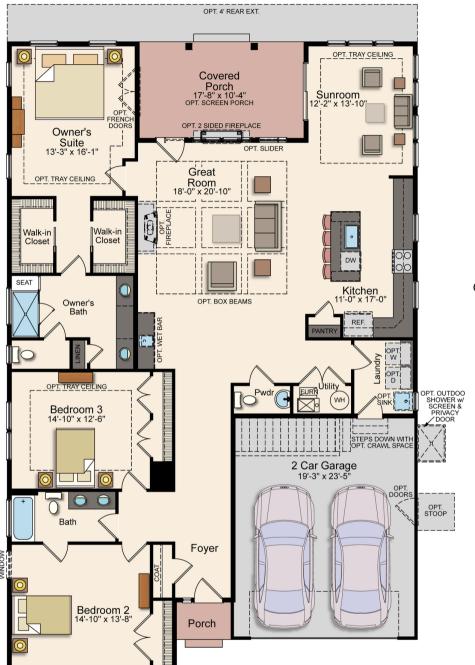

#### FLOORPLANS .

OPT, SPA BATH

OPT. DESIGNER KITCHEN

FIRST FLOOR WITH OPT. SECOND FLOOR

\*See Elevation plans for front porch options\*

FIRST FLOOR

Approx. 2,267 - 3,396 sq. ft. 3 - 4 Bedrooms, 2.5 - 3.5 Bathrooms with a 2-Car Garage