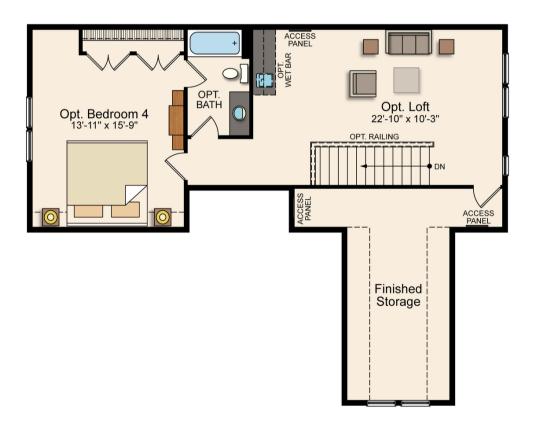

### THE CHESAPEAKE

FLOORPLANS =

OPT. OWNER'S SUITE 2

OPT. SECOND FLOOR W/ FINISHED STORAGE

#### **OPT. SECOND FLOOR**

Approx. 2,267 - 3,396 sq. ft. 3 - 4 Bedrooms, 2.5 - 3.5 Bathrooms with a 2-Car Garage