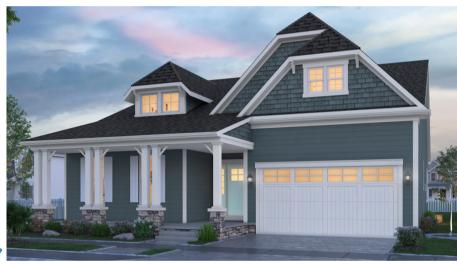

### THE CHESAPEAKE

**ELEVATIONS** 



## **ELEVATION 2**

(Shown with optional stone and black windows)

# **ELEVATION 3**

(Shown with optional front porch and stone)





## **ELEVATION 5**

(Shown with optional front porch, stone and black windows)

Approx. 2,267 - 3,396 sq. ft. 3 - 4 Bedrooms, 2.5 - 3.5 Bathrooms with a 2-Car Garage

## THE CHESAPEAKE

#### FLOORPLANS .



OPT, SPA BATH



OPT. DESIGNER KITCHEN



FIRST FLOOR WITH OPT. SECOND FLOOR

\*See Elevation plans for front porch options\*

FIRST FLOOR

Approx. 2,267 - 3,396 sq. ft. 3 - 4 Bedrooms, 2.5 - 3.5 Bathrooms with a 2-Car Garage

### THE CHESAPEAKE

FLOORPLANS =



OPT. OWNER'S SUITE 2



OPT. SECOND FLOOR W/ FINISHED STORAGE

#### **OPT. SECOND FLOOR**

Approx. 2,267 - 3,396 sq. ft. 3 - 4 Bedrooms, 2.5 - 3.5 Bathrooms with a 2-Car Garage