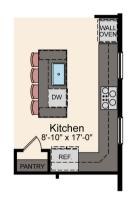

#### FLOORPLANS .

OPT, SPA BATH

OPT. DESIGNER KITCHEN

FIRST FLOOR WITH OPT. SECOND FLOOR

\*See Elevation plans for front porch options\*

FIRST FLOOR

Approx. 2,267 - 3,396 sq. ft. 3 - 4 Bedrooms, 2.5 - 3.5 Bathrooms with a 2-Car Garage