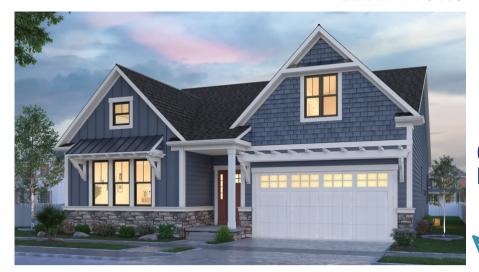

### THE CHESAPEAKE

**ELEVATIONS** 



## **ELEVATION 2**

(Shown with optional stone and black windows)

# **ELEVATION 3**

(Shown with optional front porch and stone)





## **ELEVATION 5**

(Shown with optional front porch, stone and black windows)

Approx. 2,267 - 3,396 sq. ft. 3 - 4 Bedrooms, 2.5 - 3.5 Bathrooms with a 2-Car Garage

## THE CHESAPEAKE

#### FLOORPLANS .



OPT, SPA BATH



OPT. DESIGNER KITCHEN



FIRST FLOOR WITH OPT. SECOND FLOOR

\*See Elevation plans for front porch options\*

FIRST FLOOR

Approx. 2,267 - 3,396 sq. ft. 3 - 4 Bedrooms, 2.5 - 3.5 Bathrooms with a 2-Car Garage

### THE CHESAPEAKE

FLOORPLANS =



OPT. OWNER'S SUITE 2



OPT. SECOND FLOOR W/ FINISHED STORAGE

#### **OPT. SECOND FLOOR**

Approx. 2,267 - 3,396 sq. ft. 3 - 4 Bedrooms, 2.5 - 3.5 Bathrooms with a 2-Car Garage