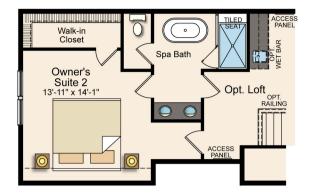

### THE CHESAPEAKE

FLOORPLANS =

OPT. OWNER'S SUITE 2

OPT. SECOND FLOOR W/ FINISHED STORAGE