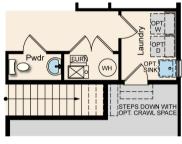

### THE CHESAPEAKE

FLOORPLANS =

OPT. OWNER'S SUITE 2

OPT. SECOND FLOOR W/ FINISHED STORAGE

#### **OPT. SECOND FLOOR**

Approx. 2,267 - 3,396 sq. ft. 3 - 4 Bedrooms, 2.5 - 3.5 Bathrooms with a 2-Car Garage