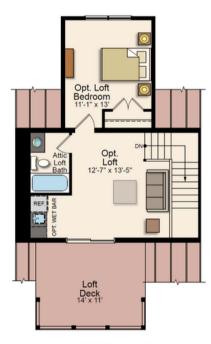

# • THE HEMLOCK •

### - SECOND FLOOR AND OPT. LOFT -

**End Unit** 

Opt. Second Floor Plan W/ Elevation 2

Opt. Second Floor Plan W/ Elevation 3

Opt. Second Floor Plan W/ Opt. Loft Stair

Opt. Loft W/ Deck & Bedroom

Approx. 2,372 - 2,813 sq. ft. 3 - 5 Bedrooms, 2.5 - 4.5 Bathrooms with a 2-Car Garage