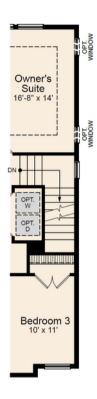

# • THE HEMLOCK •

### - SECOND FLOOR AND OPT. LOFT -

**End Unit** 

Opt. Second Floor Plan W/ Elevation 2

Opt. Second Floor Plan W/ Elevation 3

Opt. Second Floor Plan W/ Opt. Loft Stair

Opt. Loft W/ Deck & Bedroom

Approx. 2,372 - 2,813 sq. ft. 3 - 5 Bedrooms, 2.5 - 4.5 Bathrooms with a 2-Car Garage