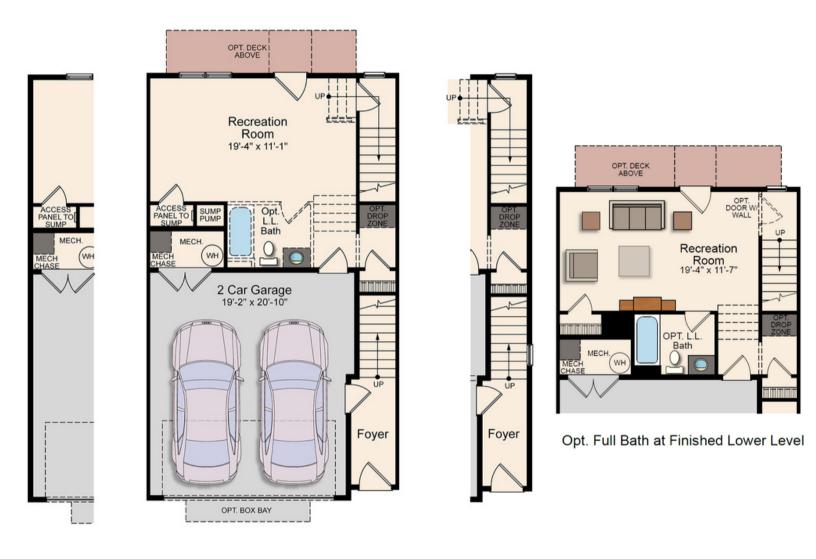

# • THE HEMLOCK •

### - LOWER LEVEL -

End Unit Lower Level End Unit

Approx. 2,372 - 2,813 sq. ft. 3 - 5 Bedrooms, 2.5 - 4.5 Bathrooms with a 2-Car Garage