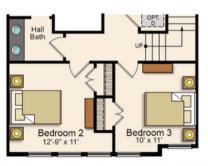

# • THE HEMLOCK •

### - SECOND FLOOR AND OPT. LOFT -

**End Unit** 

Opt. Second Floor Plan W/ Elevation 2

Opt. Second Floor Plan W/ Elevation 3

Opt. Second Floor Plan W/ Opt. Loft Stair

Opt. Loft W/ Deck & Bedroom

Approx. 2,372 - 2,813 sq. ft. 3 - 5 Bedrooms, 2.5 - 4.5 Bathrooms with a 2-Car Garage