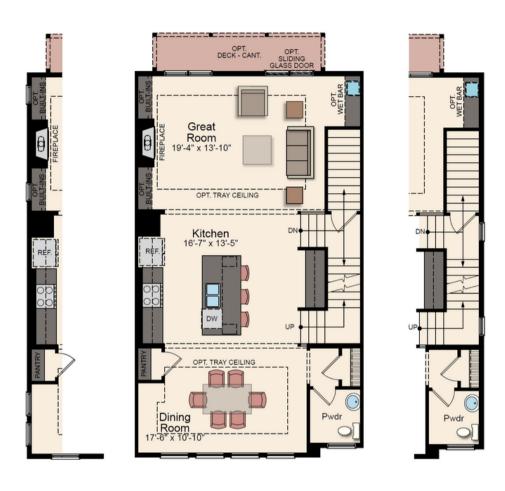

# • THE HEMLOCK •

### - FIRST FLOOR-

End Unit First Floor End Unit

Opt. First Floor W/ Elevation 2

Opt. First Floor W/ Elevation 3

Approx. 2,372 - 2,813 sq. ft. 3 - 5 Bedrooms, 2.5 - 4.5 Bathrooms with a 2-Car Garage