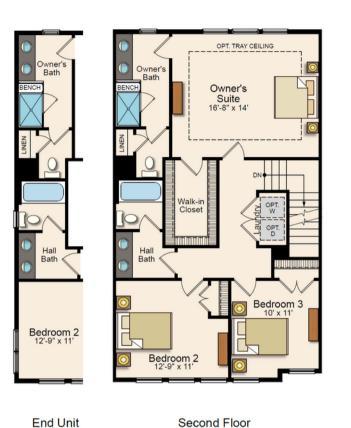

# • THE HEMLOCK •

### - SECOND FLOOR AND OPT. LOFT -

**End Unit** 

Opt. Second Floor Plan W/ Elevation 2

Opt. Second Floor Plan W/ Elevation 3

Opt. Second Floor Plan W/ Opt. Loft Stair

Opt. Loft W/ Deck & Bedroom

Approx. 2,372 - 2,813 sq. ft. 3 - 5 Bedrooms, 2.5 - 4.5 Bathrooms with a 2-Car Garage