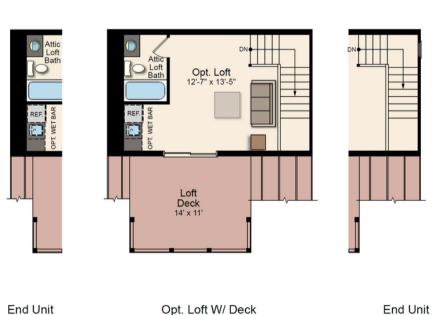

# • THE HEMLOCK •

### - SECOND FLOOR AND OPT. LOFT -

**End Unit** 

Opt. Second Floor Plan W/ Elevation 2

Opt. Second Floor Plan W/ Elevation 3

Opt. Second Floor Plan W/ Opt. Loft Stair

Opt. Loft W/ Deck & Bedroom

Approx. 2,372 - 2,813 sq. ft. 3 - 5 Bedrooms, 2.5 - 4.5 Bathrooms with a 2-Car Garage